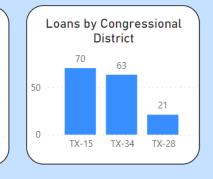

#### Loan \$ By Congressional District

58 Applications

26 Declined/Withdrawn

#### Count of Loan Number by Congressional District

245 Applications

75 Declined/Withdrawn

12 Pipeline

\$413.39K **Dollars Loaned** 