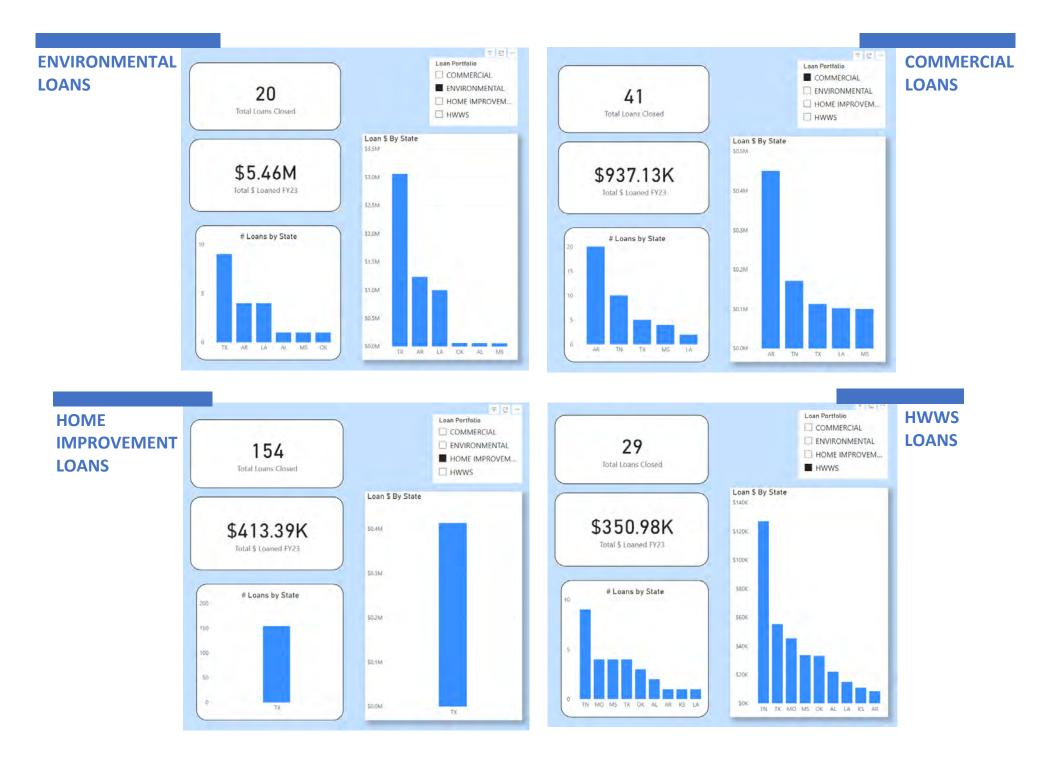

### **BOARD OF DIRECTORS LENDING DASHBOARD – FY2023 Summary**

The following are screenshots from the Lending Dashboard built in the Microsoft 365 (M365) tool called PowerBI. When viewed as a PowerBI Dashboard the tool is interactive (e.g. selecting the 'COMMERCIAL' box in the Loan Portfolio list transforms the data to reflect only the Commercial portfolio). This Dashboard was built by Jane Coffin and is an illustration of the transition of CU data into M365 and the flexibility these systems program for collective data tracking and customization for various program applications. Jane works in collaboration with CU IT in development of these tools and is a program subject matter expert for data tracking through PowerBI.

| Septer<br>H      | listorica |      |      | 23   |      | 244                          | COMMERCIAL  COMMENTAL           |
|------------------|-----------|------|------|------|------|------------------------------|---------------------------------|
| Portfolio        | 2019      | 2020 | 2021 | 2022 | 2023 | Total Loans Closed           | HOME IMPROVEM.                  |
|                  |           |      |      |      |      | Iotal Loans Closed           | HWWS                            |
| Apps             | 63        | 120  | 137  | 116  | 150  |                              |                                 |
| Closed           | 13        | 24   | 24   | 26   | 41   |                              | Loan \$ By State                |
| D/W              | 46        | 90   | 92   | 64   | 79   |                              | \$4M                            |
| Pipeline         | 4         | 5    | 20   | 26   | 22   |                              |                                 |
| ENVIRONMENTAL    |           |      |      |      |      | \$7.16M                      |                                 |
| Apps             | 30        | 24   | 22   | 30   | 31   |                              |                                 |
| Closed           | 24        | 19   | 14   | 20   | 20   | Total \$ Loaned FY23         | \$3M                            |
| D/W              | 4         | 2    | 2    | 3    | 2    |                              |                                 |
| Pipeline         | 2         | 1    | 6    | 7    | 10   |                              |                                 |
| HOME IMPROVEMENT |           |      |      |      |      |                              |                                 |
| Apps             | 51        | 12   | 3    | 110  | 245  | # Loans by State             |                                 |
| Closed           | 35        | 5    | 1    | 69   | 154  | 50                           | \$2M                            |
| D/W              | 10        | 7    | 2    | 2    | 75   |                              |                                 |
| Pipeline         | 6         | 0    | 0    | 39   | 12   | 50                           |                                 |
| HWWS             |           |      |      |      |      |                              |                                 |
| Apps             | 0         | 0    | 21   | 36   | 58   | 00 0                         | \$1M                            |
| Closed           | 0         | 0    | 11   | 24   | 29   |                              |                                 |
| D/W              | 0         | 0    | 6    | 10   | 26   | 50                           |                                 |
| Pipeline         | 0         | 0    | 4    | 2    | 7    |                              |                                 |
|                  |           |      | Ť.   |      |      | 0 TX AR TN MS LA MO OK AL KS | \$0M TX AR LA TN MS OK AL MO KS |