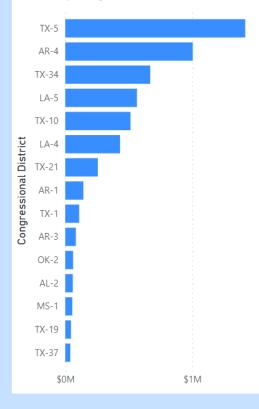

| Rural          | OK    | \$62,000.00    |     |
| 11075       | CITY OF LUXORA                                        | Rural          | AR    | \$142,880.62   | PPC |
| 11078       | CITY OF WINSLOW, WINSLOW WATER<br>DEPARTMENT          | Rural          | AR    | \$83,716.00    |     |
| 11085       | FREE STATE SEWER SERVICE AND WATER SUPPLY CORPORATION | Rural          | TX    | \$1,418,857.02 |     |
| 11074       | HIGH PRAIRIE WATER SUPPLY CORP                        | Rural          | TX    | \$514,794.20   |     |
|             |                                                       |                |       |                |     |

РРС 7

| Minority Tract |  |
|----------------|--|
| 9              |  |
|                |  |



#### Loan \$ By Congressional District



58 Applications



26 Declined/Withdrawn



# \$350.98K

### Water Wells FY23

| Rural or | State                                              | \$ Loaned                                                         | Race                                                                                                                                                                                                                                                                         | Gender