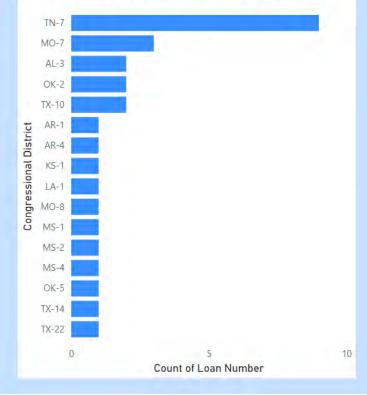

Rural         TN         \$15,000.00         WHITE           Rural         KS         \$11,000.00         WHITE           Rural         MO         \$15,000.00         WHITE | UrbanRuralMS\$5,700.00BLACKFEMALERuralTX\$5,300.00BLACKFEMALERuralTN\$15,000.00WHITEMALERuralKS\$11,000.00WHITEFEMALERuralMO\$15,000.00WHITEFEMALE | Urban         Rural         MS         \$5,700.00         BLACK         FEMALE         PPC           Rural         TX         \$5,300.00         BLACK         FEMALE         PPC           Rural         TN         \$15,000.00         WHITE         MALE           Rural         KS         \$11,000.00         WHITE         FEMALE           Rural         MO         \$15,000.00         WHITE         FEMALE |  |







#### Count of Loan Number by Congressional District



245 Applications



75 Declined/Withdrawn

12 Pipeline

\$413.39K **Dollars Loaned** 

## Nuestra Casa FY23

Count of Loan Number by City Edinburg 118 Mission Alamo 120 Brownsville 1221 Donna 123 Rio Grande City 1235 Pharr 124 Mercedes 1241 Roma Weslaco 1244 City Penitas 128 San Benito Sullivan City Edcouch Harlingen 100 Mcallen Garciasville Hargill 50 La Grulla La Joya Laredo 0 20 0 40

Count of Loan Number

Loan Number Rural or State Ethnicity Gender Congressional District City State \$ Loaned Urban ۸ Rural ТΧ \$2,500.00 YES MALE TX-15 Alamo, TX Alamo, TX Rural ТΧ \$2,500.00 YES FEMALE TX-15 Rural \$2,500.00 ТΧ YES MALE TX-15 La Joya, TX Rural ТΧ \$2,500.00 YES FEMALE TX-15 Alamo, TX Hargill, TX Rural ТΧ \$3,754.81 YES FEMALE TX-15 Rural ТΧ \$2,500.00 YES FEMALE TX-15 Alamo, TX Rural T